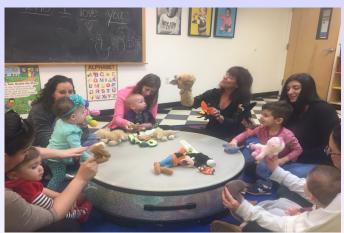

## Monday Music and Me with Miss Sherri

## Ages 9-22 months

Come and participate with your child to encourage his/her optimum growth and development. This class will encourage your child to develop social skills with other children through songs and interactive play. A great environment to meet new friends! All caregivers including moms, dads, grandparents, and friends are invited to share in the fun!