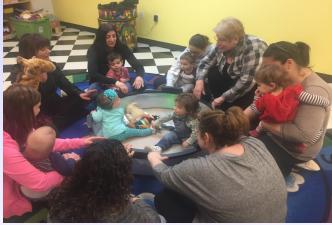

## Monday Music and Me with Miss Sherri

## Ages 9-22 months

Come and participate with your child to encourage his/her optimum growth and development. This class will encourage your child to develop social skills with other children through songs and interactive play. A great environment to meet new friends! All caregivers including moms, dads, grandparents, and friends are invited to share in the fun!