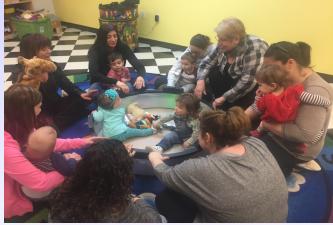

## Ivy League Pre-School

Monday Music and Me with Miss Sherri

Ages 9-22 months

Come and participate with your child to encourage his/her optimum growth and development. This class will encourage your child to develop social skills with other children through songs and interactive play. A great environment to meet new friends! All caregivers including moms, dads, grandparents, and friends are invited to share in the fun!

A snack and drink will be provided for your toddler.

Class size limited. Reserve your spot today!

Register by
December 15th
Save 15%
Register with a friend
Save 25% each

Mondays
9:45AM-10:45AM
January 7th - May 20th
17 sessions