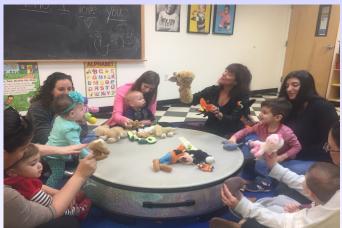

## Ivy League Pre-School

Monday Music and Me with Miss Sherri

Ages 9-22 months

Come and participate with your child to encourage his/her optimum growth and development. This class will encourage your child to develop social skills with other children through songs and interactive play. A great environment to meet new friends! All caregivers including moms, dads, grandparents, and friends are invited to share in the fun!

A snack and drink will be provided for your toddler.

Class size limited. Reserve your spot today!

Register by
December 15th
Save 15%
Register with a friend
Save 25% each

Mondays
9:45AM-10:45AM
January 7th - May 20th
17 sessions